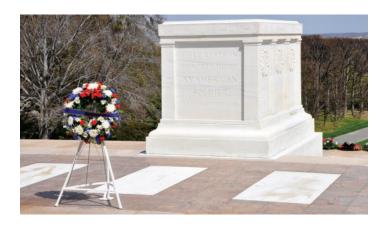

### **SATURDAY, June 17**

- Tour Arlington National Cemetery
- Wreath-Laying Ceremony at the Tomb of the Unknown Soldier
- Picnic at U.S. Marine Corps War Memorial (Iwo Jima)
- Tour Monuments
- Youth Day Dinner
- Youth Day Program

### **Youth Tour Legacy**

Past participants are still talking about their experiences. Hear from Youth Tour delegates who have gone before.

"We were up there [at Arlington National Cemetery] after Kennedy's assassination, and another person on the tour and I got to lay a wreath on his grave, and it was one of the most wonderful experiences in my life to this day."

Ethel (Mabry) Ellison Lighthouse EC, 1965

"One of the first historical sights we visited in Washington was the Lincoln Memorial. Before leaving, the Texas delegation gathered on the front steps and sang *America the Beautiful*, much to the surprise of the other tourists. It seemed like the only appropriate thing to do, for each of us had suddenly become aware of a closeness to our country and to each other that we never felt before."