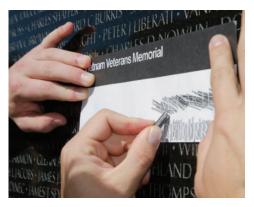

During this trip, you will visit congressional representatives from your district in the U.S. Senate and House of Representatives. You will tour the halls of the U.S. Supreme Court, the guardian of our Constitution and freedoms. You will see awe-inspiring historical shrines, such as the Lincoln Memorial and the Vietnam Veterans Memorial Wall.

Stacey Kovar | Fayette EC, 2004

"Seeing all the names of soldiers [on the Vietnam Veterans Memorial wall] who sacrificed everything for our freedom gave me chills. You could see people looking for past family members' names, and it felt like the past soldiers talked to you as you walked the memorial. The statues in the middle of the memorial create such an image in your mind, especially at nighttime when the lights in the garden come on. The names have a soft glow that just makes for a serene sight that will take your breath away."