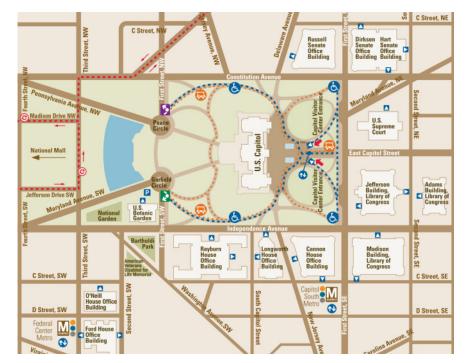

### **WEDNESDAY, June 14**

- Photo session on Capitol Hill
- Visit Congressional Representatives | Tour US Capitol
- · Lunch on Capitol Hill
- Visit Supreme Court and Library of Congress
- Dinner at Pentagon City Mall