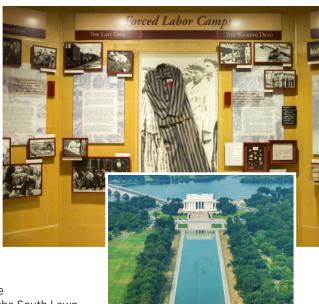

### **THURSDAY, June 15**

- Breakfast at Royal Restaurant and Cafe, Old Town Alexandria
- Tour Museum of the Bible
- Picnic at National Mall
- Tour memorials
- Tour Holocaust Museum
- · Dinner at Old Town Alexandria

Kalie Pietsch | Fayette EC, 2012

"Walking through [the Holocaust Memorial Museum] and seeing everything that they went through, it just caused silence. To go in there after being so loud and crazy and having fun, and just hearing that silence, it was really humbling. That small voice that I heard when I looked at every picture and every article was telling me to think. I wish I could live this experience over and over again."