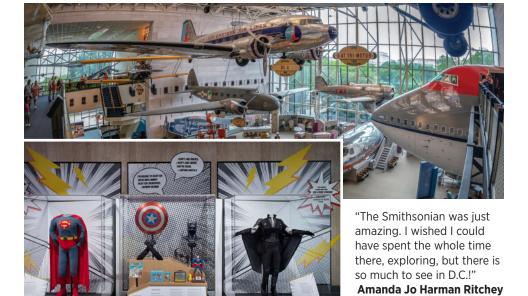

### FRIDAY, June 16

- · Photo session at the White House
- Explore Smithsonians
- · Dinner at KC Café, Kennedy Center
- Performance at Kennedy Center